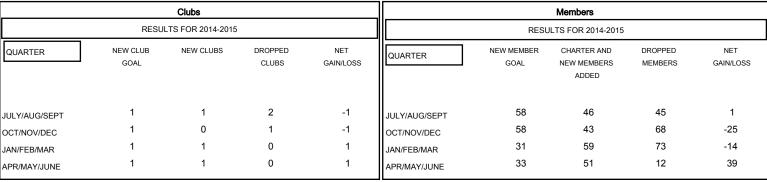

## MONTHLY MEMBERSHIP PROGRESS REPORT

## District 2 E1

Results as of: 4/30/2015





## GOALS AND ACTUAL NEW CLUBS CUMULATIVE



## GOALS AND ACTUAL MEMBERS CUMULATIVE



| DROPPED CLUBS: 3  DROPPED MEMBERS |                 | 33 CLUBS OF 58 ADDED 1 OR MORE NEW MEMBERS |                                       | (73.58%)<br>(26.42%) |
|-----------------------------------|-----------------|--------------------------------------------|---------------------------------------|----------------------|
| DECEASED CLUB CANCELLED OTHER     | 19<br>41<br>138 | CLICK HERE FOR HEALTH ASSESSMENT DATA      | FAMILY UNIT MEMBERS HEAD OF HOUSEHOLD | 124<br>61            |
| TOTAL                             | 198             |                                            | NON-HEAD OF HOUSEHOLD                 | 63                   |