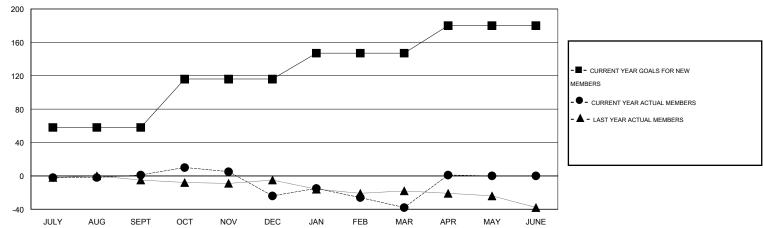

## GOALS AND ACTUAL MEMBERS CUMULATIVE

| DROPPED CLUBS: 3  DROPPED MEMBERS |                 | 33 CLUBS OF 58 ADDED 1 OR MORE NEW MEMBERS |                                       | (73.58%)<br>(26.42%) |
|-----------------------------------|-----------------|--------------------------------------------|---------------------------------------|----------------------|
| DECEASED CLUB CANCELLED OTHER     | 19<br>41<br>138 | CLICK HERE FOR HEALTH ASSESSMENT DATA      | FAMILY UNIT MEMBERS HEAD OF HOUSEHOLD | 124<br>61            |
| TOTAL                             | 198             |                                            | NON-HEAD OF HOUSEHOLD                 | 63                   |